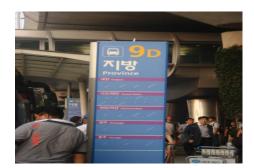

6. If you go out through door No.8, you can find the bus ticket booth.

7. Turn to right side as soon as you across the road and go straight 20m then you will find the bus stop. # 9D.

8. Wait there and ride the bus on time. You have to be careful to ride the exact direction to DAEJEON(대전) because many local buses stop here.