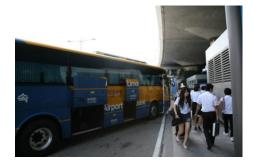

6. If you go out through door No.8, you can find the bus ticket booth.

7. Turn to right side as soon as you across the road and go straight 20m then you will find the bus stop. # 9D.

8. Wait there and ride the bus on time. You have to be careful to ride the exact direction to DAEJEON(대전) because many local buses stop here.

9. You have to confirm the direction from bus driver or any Korean peoples or confirm the Red color letter plate in front of the bus window "DAEJEON(대전)"

■ It takes 3 hours from Incheon airport to Daejeon. Those limousine buses are non-stop except one time of rest (about 10~15 minutes) at highway resting place. If the bus enter Daejeon city, it will stop 3 times and you have to get off at the 2nd stop where the bus stop name is "Government Complex Daejeon (Jung-bu-chung-sa)".