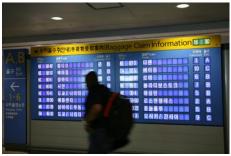

2. And you have to pass the customs, it will be simple and take short time

**3.** After pass the customs then you will find the "Baggage Claim Information" board and find out your baggage

4. If you get out from the custom section, then you have been passed the arrival gate "A"~ "F"