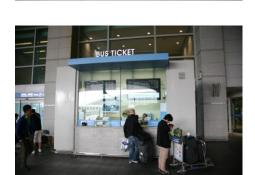

6. If you go out through door No.8, you can find the bus ticket booth.

7. Turn to right side as soon as you across the road and go straight 20m then you will find the bus stop. # 9D.

8. Wait there and ride the bus on time. You have to be careful to ride the exact direction to DAEJEON(대전) because many local buses stop here.